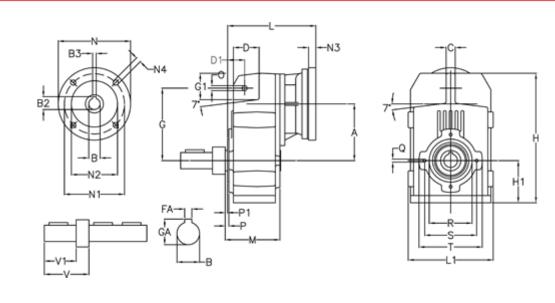

## **Data Sheet**

Article number: 29560401461235 Description: Shaft mounted gear A412R-14,6-P90B5

## **Measures**

| FA = 12    | M = 144.0                                                                 | Q = M12x19                                           |
|------------|---------------------------------------------------------------------------|------------------------------------------------------|
| G = 218    | N = 200                                                                   | R = 130                                              |
| G1 = 97.5  | N1 = 165                                                                  | S = 165                                              |
| GA = 43.0  | N2 = 130                                                                  | T = 200                                              |
| H = 389.0  | N4 = M10x20                                                               | V = 112.5                                            |
| H1 = 116.0 | O = 14                                                                    | V1 = 80                                              |
| L = 265.5  | P = 7.5                                                                   |                                                      |
| L1 = 242   | P1 = 3.5                                                                  |                                                      |
|            | G = 218<br>G1 = 97.5<br>GA = 43.0<br>H = 389.0<br>H1 = 116.0<br>L = 265.5 | $\begin{array}{llllllllllllllllllllllllllllllllllll$ |